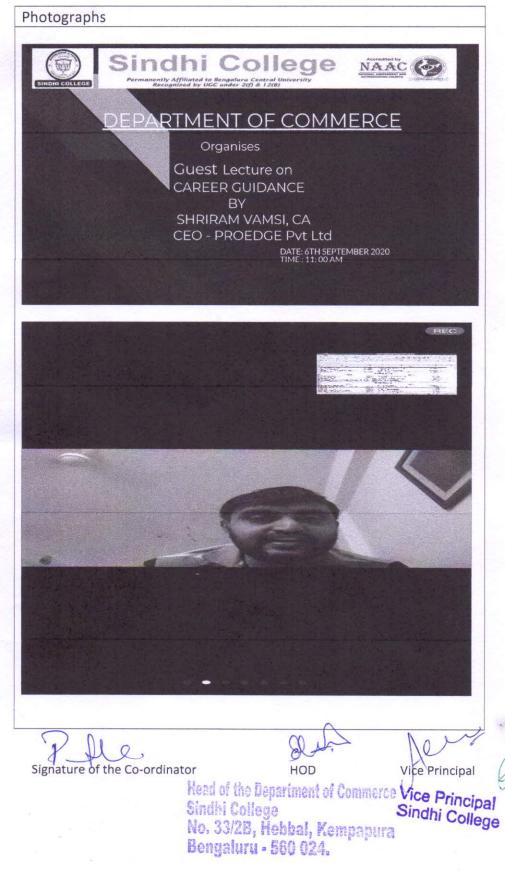

### Department of Commerce

Guest lecture on Career Guidance

| Date & Time of the Programme                                                                                                                                                           | 6 <sup>th</sup> September 2020                                     |
|----------------------------------------------------------------------------------------------------------------------------------------------------------------------------------------|--------------------------------------------------------------------|
| Type of the Programme<br>(co-curricular /extra-curricular/<br>cultural/sports/NSS/NCC/Industry-<br>Institute Interactive/ Extension Activities/<br>Outreach/Capacity building/ others) | Capacity building                                                  |
| Name of the Resource Person                                                                                                                                                            | Mr. Shriram Vamsi                                                  |
| Designation                                                                                                                                                                            | Co-founder, ProEdge, Skill<br>Development& Edutech Pvt.Ltd         |
| Class & Batch                                                                                                                                                                          | 1 <sup>st</sup> sem B.Com                                          |
| Total No. of Students                                                                                                                                                                  | 27 Students                                                        |
| Programme In charge                                                                                                                                                                    | Prof. Jayshree Tambad                                              |
| Collaboration :                                                                                                                                                                        |                                                                    |
| Objective :                                                                                                                                                                            | To Make the students aware of professional courses like CA,CMA,CS. |
| Issues / Key factors addressed :                                                                                                                                                       | They enlightened on various opportunities in building their career |
| Impact/ Outcome :                                                                                                                                                                      | This session helped the students to plan for their future career.  |

# EPARTMENT OF COMMERCE

Organises

Guest Lecture on CAREER GUIDANCE BY SHRIRAM VAMSI, CA CEO - PROEDGE Pvt Ltd

> DATE: 6TH SEPTEMBER 2020 TIME : 11: 00 AM

Head of the Department of Commerce Sindhi College No. 33/28, Hebbal, Kempapura Bengaluru - 560 024.